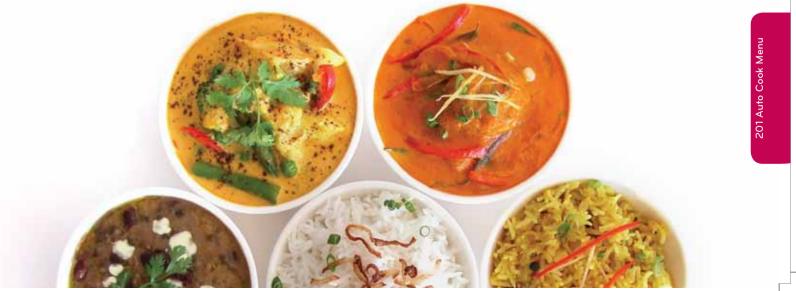

# Presenting India's largest **201 Auto Cook Menu** only with LG Microwave Ovens.

Surprise your loved ones with a wide choice of world cuisines with the revolutionary 201 Auto Cook Menu that comes with a pre-set cooking time and temperature. Just select the dish you want to cook, enter weight and press 'Start' to have something new on the dining table, every day. It now comes with new Indian regional recipes too. So full of taste and health, every dish promises to be a fulfilling experience and a surprise for everyone.

# 201 Healthylicious

treats for everyday, every occasion.

**SALADS** 

24. 25. 26.

Beetroot Salad

Tiranga Salad

Hari Seekh Salad

Pasta Salad